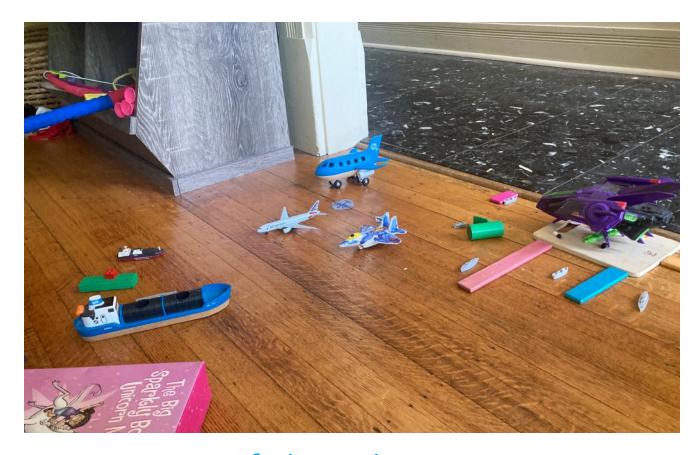

### Sea Battle is Raging

An Ethanlish fleet has been assembled to attack the Bad Guy-inhabited hallway. It consists of two aircraft carriers, one search-and-rescue ship, two mega-transports, a thousand planes, ninety bombers, one patrol boat, two battleships, two destroyers, and a submarine. A lot of the Ethanlish ships are retreating, because the giant dust cloud and explosions inside are too big.

### Assault on Kitchen

The parade going backwards (as mentioned on page 1) is leading the assault on the kitchen. They plan to bust through its walls and charge into the streets and cause chaos. The plan probably will work, but no one knows for sure. The bad guys will be stretched from two sides: the attack on the harbor and the attack on the kitchen. We hope to get them by that way. The famous general (mentioned in the April 18 edition) will be leading the assault.