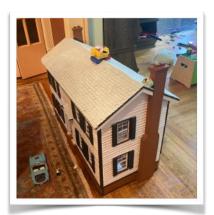

# ETH Dollhouse is Leaving for Party Island

ETH Dollhouse, the Ethanlish flagship frequently mentioned in the news, is leaving for Party Island (see bottom of sidebar). It is carrying Emperor Blue Eyes and, surprisingly, Wu-Wu-Wu Zap, who recently boarded! The ticket costs will be the same, and the bottom private compartment near *Cicada Shop* is open. It will be carrying passengers from the

Dining Room.

Conditions in the Dining Room are

not yet suitable for making a city, due to enemy troops coming in and the ground being very loose.

Mega-unicorn Pixy

The siege cannon will be loaded onto the dollhouse very soon. Emperor Blue Eyes is studying in the living room, at his desk. Buzz's suit of armor is being fixed up; the electricity is spinning a superwire to help dents and cavities in the armor.